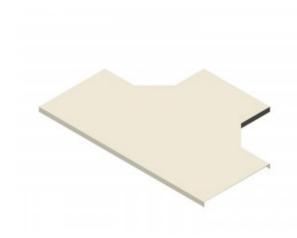

## T-Piece Cover 600mm W x 60mm D

Cover for cable tray support system for use in telecoms applications.

Provides full protection for any installed feeder / cable runs.

**T-Piece Section Cover.** 

| Material |                    |
|----------|--------------------|
| Туре     | Steel              |
| Finish   | Hot Dip Galvanized |

| Supports Tray of Dimensions |        |
|-----------------------------|--------|
| Width                       | 600mm  |
| Depth                       | 60mm   |
| Length of Long Axis         | 1300mm |
| Length of Cross Axis        | 950mm  |
| Steel Thickness             | 2.5mm  |