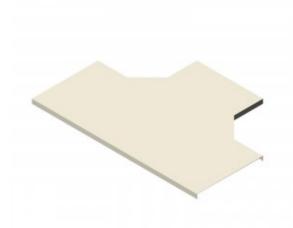

## T-Piece Cover 500mm W x 60mm D

Cover for cable tray support system for use in telecoms applications.

Provides full protection for any installed feeder / cable runs.

**T-Piece Section Cover.** 

| Material |                    |
|----------|--------------------|
| Туре     | Steel              |
| Finish   | Hot Dip Galvanized |

| Supports Tray of Dimensions |        |
|-----------------------------|--------|
| Width                       | 500mm  |
| Depth                       | 60mm   |
| Length of Long Axis         | 1200mm |
| Length of Cross Axis        | 850mm  |
| Steel Thickness             | 2.5mm  |