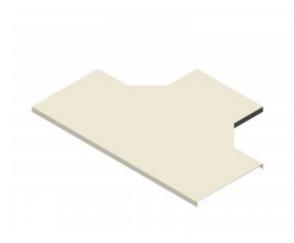

## T-Piece Cover 400mm W x 150mm D

Cover for cable tray support system for use in telecoms applications.

Provides full protection for any installed feeder / cable runs.

**T-Piece Section Cover.** 

| Material |                    |
|----------|--------------------|
| Туре     | Steel              |
| Finish   | Hot Dip Galvanized |

| Supports Tray of Dimensions |        |
|-----------------------------|--------|
| Width                       | 400mm  |
| Depth                       | 150mm  |
| Length of Long Axis         | 1100mm |
| Length of Cross Axis        | 750mm  |
| Steel Thickness             | 2mm    |