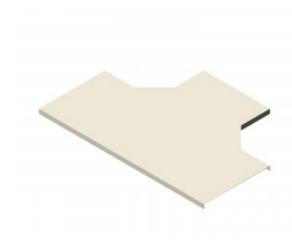

## T-Piece Cover 400mm W x 100mm D

Cover for cable tray support system for use in telecoms applications.

Provides full protection for any installed feeder / cable runs.

**T-Piece Section Cover.** 

| Material |                    |
|----------|--------------------|
| Туре     | Steel              |
| Finish   | Hot Dip Galvanized |

| Supports Tray of Dimensions |        |
|-----------------------------|--------|
| Width                       | 400mm  |
| Depth                       | 100mm  |
| Length of Long Axis         | 1100mm |
| Length of Cross Axis        | 750mm  |
| Steel Thickness             | 2mm    |