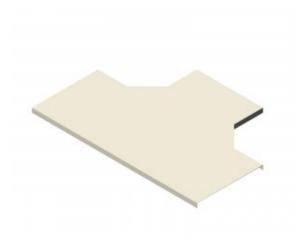

## T-Piece Cover 300mm W x 150mm D

Cover for cable tray support system for use in telecoms applications.

Provides full protection for any installed feeder / cable runs.

**T-Piece Section Cover.** 

| Material |                    |
|----------|--------------------|
| Туре     | Steel              |
| Finish   | Hot Dip Galvanized |

| Supports Tray of Dimensions |        |
|-----------------------------|--------|
| Width                       | 300mm  |
| Depth                       | 150mm  |
| Length of Long Axis         | 1000mm |
| Length of Cross Axis        | 650mm  |
| Steel Thickness             | 2mm    |