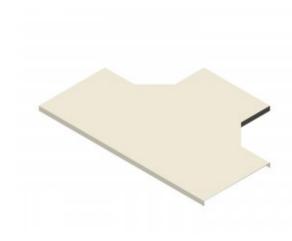

## T-Piece Cover 300mm W x 100mm D

Cover for cable tray support system for use in telecoms applications.

Provides full protection for any installed feeder / cable runs.

**T-Piece Section Cover.** 

| Material |                    |
|----------|--------------------|
| Туре     | Steel              |
| Finish   | Hot Dip Galvanized |

| Supports Tray of Dimensions |        |
|-----------------------------|--------|
| Width                       | 300mm  |
| Depth                       | 100mm  |
| Length of Long Axis         | 1000mm |
| Length of Cross Axis        | 650mm  |
| Steel Thickness             | 2mm    |