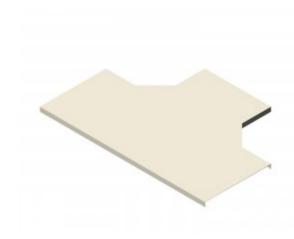

## T-Piece Cover 300mm W x 60mm D

Cover for cable tray support system for use in telecoms applications.

Provides full protection for any installed feeder / cable runs.

**T-Piece Section Cover.** 

| Material |                    |
|----------|--------------------|
| Туре     | Steel              |
| Finish   | Hot Dip Galvanized |

| Supports Tray of Dimensions |        |
|-----------------------------|--------|
| Width                       | 300mm  |
| Depth                       | 60mm   |
| Length of Long Axis         | 1000mm |
| Length of Cross Axis        | 650mm  |
| Steel Thickness             | 2mm    |