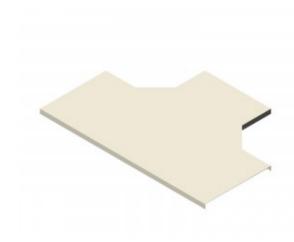

## T-Piece Cover 200mm W x 200mm D

Cover for cable tray support system for use in telecoms applications.

Provides full protection for any installed feeder / cable runs.

**T-Piece Section Cover.** 

| Material |                    |
|----------|--------------------|
| Туре     | Steel              |
| Finish   | Hot Dip Galvanized |

| Supports Tray of Dimensions |       |
|-----------------------------|-------|
| Width                       | 200mm |
| Depth                       | 200mm |
| Length of Long Axis         | 900mm |
| Length of Cross Axis        | 550mm |
| Steel Thickness             | 2mm   |