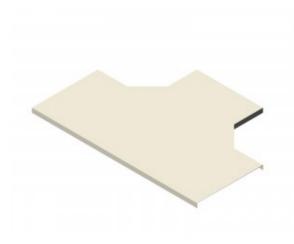

## T-Piece Cover 200mm W x 150mm D

Cover for cable tray support system for use in telecoms applications.

Provides full protection for any installed feeder / cable runs.

**T-Piece Section Cover.** 

| Material |                    |
|----------|--------------------|
| Туре     | Steel              |
| Finish   | Hot Dip Galvanized |

| Supports Tray of Dimensions |       |
|-----------------------------|-------|
| Width                       | 200mm |
| Depth                       | 250mm |
| Length of Long Axis         | 900mm |
| Length of Cross Axis        | 550mm |
| Steel Thickness             | 2mm   |