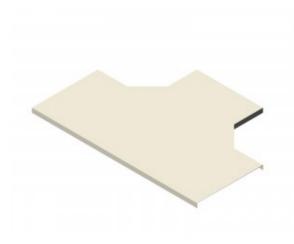

## T-Piece Cover 200mm W x 100mm D

Cover for cable tray support system for use in telecoms applications.

Provides full protection for any installed feeder / cable runs.

**T-Piece Section Cover.** 

| Material |                    |
|----------|--------------------|
| Туре     | Steel              |
| Finish   | Hot Dip Galvanized |

| Supports Tray of Dimensions |       |
|-----------------------------|-------|
| Width                       | 200mm |
| Depth                       | 100mm |
| Length of Long Axis         | 900mm |
| Length of Cross Axis        | 550mm |
| Steel Thickness             | 2mm   |