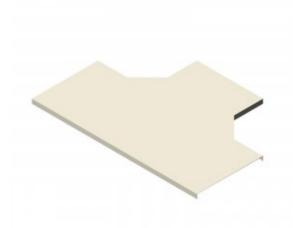

## T-Piece Cover 200mm W x 60mm D

Cover for cable tray support system for use in telecoms applications.

Provides full protection for any installed feeder / cable runs.

**T-Piece Section Cover.** 

| Material |                    |
|----------|--------------------|
| Туре     | Steel              |
| Finish   | Hot Dip Galvanized |

| Supports Tray of Dimensions |       |
|-----------------------------|-------|
| Width                       | 200mm |
| Depth                       | 60mm  |
| Length of Long Axis         | 900mm |
| Length of Cross Axis        | 550mm |
| Steel Thickness             | 2mm   |