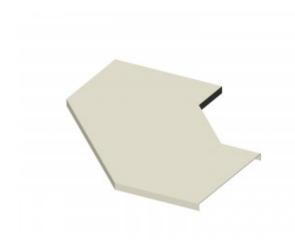

## Right Angle Bend Cover 800mm W x 800mm D

Cover for cable tray support system for use in telecoms applications.

Provides full protection for any installed feeder / cable runs.

Right Angle Bend Section Cover.

| Material |                    |
|----------|--------------------|
| Туре     | Steel              |
| Finish   | Hot Dip Galvanized |

| Supports Tray of Dimensions |        |
|-----------------------------|--------|
| Width                       | 800mm  |
| Depth                       | 800mm  |
| Length Across Bend          | 1150mm |
| Steel Thickness             | 3mm    |