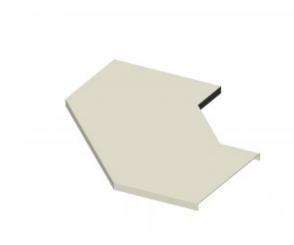

## Right Angle Bend Cover 800mm W x 150mm D

Cover for cable tray support system for use in telecoms applications.

Provides full protection for any installed feeder / cable runs.

Right Angle Bend Section Cover.

| Material |                    |
|----------|--------------------|
| Туре     | Steel              |
| Finish   | Hot Dip Galvanized |

| Supports Tray of Dimensions |        |
|-----------------------------|--------|
| Width                       | 800mm  |
| Depth                       | 150mm  |
| Length Across Bend          | 1150mm |
| Steel Thickness             | 3mm    |