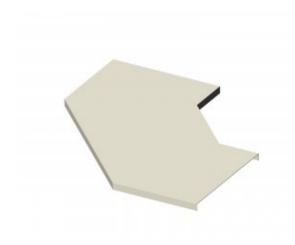

## Right Angle Bend Cover 800mm W x 100mm D

Cover for cable tray support system for use in telecoms applications.

Provides full protection for any installed feeder / cable runs.

Right Angle Bend Section Cover.

| Material |                    |
|----------|--------------------|
| Туре     | Steel              |
| Finish   | Hot Dip Galvanized |

| Supports Tray of Dimensions |        |
|-----------------------------|--------|
| Width                       | 800mm  |
| Depth                       | 100mm  |
| Length Across Bend          | 1150mm |
| Steel Thickness             | 3mm    |