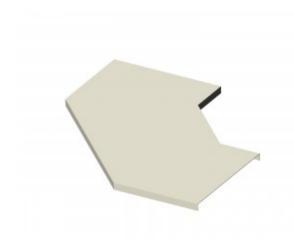

## Right Angle Bend Cover 600mm W x 600mm D

Cover for cable tray support system for use in telecoms applications.

Provides full protection for any installed feeder / cable runs.

Right Angle Bend Section Cover.

| Material |                    |
|----------|--------------------|
| Туре     | Steel              |
| Finish   | Hot Dip Galvanized |

| Supports Tray of Dimensions |       |
|-----------------------------|-------|
| Width                       | 600mm |
| Depth                       | 600mm |
| Length Across Bend          | 950mm |
| Steel Thickness             | 2.5mm |