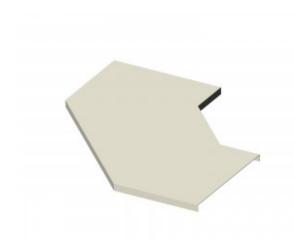

## Right Angle Bend Cover 600mm W x 150mm D

Cover for cable tray support system for use in telecoms applications.

Provides full protection for any installed feeder / cable runs.

Right Angle Bend Section Cover.

| Material |                    |
|----------|--------------------|
| Туре     | Steel              |
| Finish   | Hot Dip Galvanized |

| Supports Tray of Dimensions |       |
|-----------------------------|-------|
| Width                       | 600mm |
| Depth                       | 150mm |
| Length Across Bend          | 950mm |
| Steel Thickness             | 2.5mm |