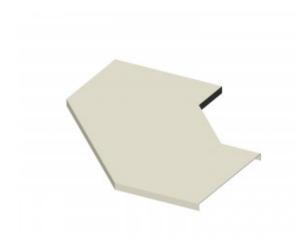

## Right Angle Bend Cover 600mm W x 100mm D

Cover for cable tray support system for use in telecoms applications.

Provides full protection for any installed feeder / cable runs.

Right Angle Bend Section Cover.

| Material |                    |
|----------|--------------------|
| Туре     | Steel              |
| Finish   | Hot Dip Galvanized |

| Supports Tray of Dimensions |       |
|-----------------------------|-------|
| Width                       | 600mm |
| Depth                       | 100mm |
| Length Across Bend          | 950mm |
| Steel Thickness             | 2.5mm |