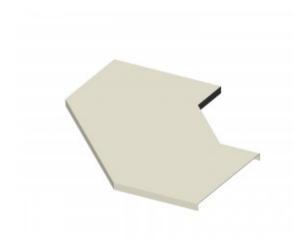

## Right Angle Bend Cover 600mm W x 60mm D

Cover for cable tray support system for use in telecoms applications.

Provides full protection for any installed feeder / cable runs.

Right Angle Bend Section Cover.

| Material |                    |
|----------|--------------------|
| Туре     | Steel              |
| Finish   | Hot Dip Galvanized |

| Supports Tray of Dimensions |       |
|-----------------------------|-------|
| Width                       | 600mm |
| Depth                       | 60mm  |
| Length Across Bend          | 950mm |
| Steel Thickness             | 2.5mm |