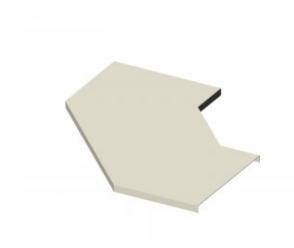

## Right Angle Bend Cover 500mm W x 500mm D

Cover for cable tray support system for use in telecoms applications.

Provides full protection for any installed feeder / cable runs.

Right Angle Bend Section Cover.

| Material |                    |
|----------|--------------------|
| Туре     | Steel              |
| Finish   | Hot Dip Galvanized |

| Supports Tray of Dimensions |       |
|-----------------------------|-------|
| Width                       | 500mm |
| Depth                       | 500mm |
| Length Across Bend          | 850mm |
| Steel Thickness             | 2.5mm |