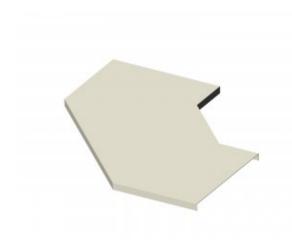

## Right Angle Bend Cover 500mm W x 150mm D

Cover for cable tray support system for use in telecoms applications.

Provides full protection for any installed feeder / cable runs.

Right Angle Bend Section Cover.