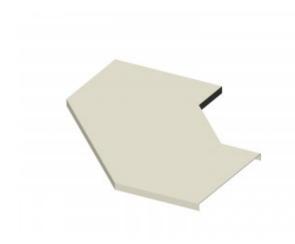

## Right Angle Bend Cover 500mm W x 100mm D

Cover for cable tray support system for use in telecoms applications.

Provides full protection for any installed feeder / cable runs.

Right Angle Bend Section Cover.

| Material |                    |
|----------|--------------------|
| Туре     | Steel              |
| Finish   | Hot Dip Galvanized |

| Supports Tray of Dimensions |       |
|-----------------------------|-------|
| Width                       | 500mm |
| Depth                       | 100mm |
| Length Across Bend          | 850mm |
| Steel Thickness             | 2.5mm |