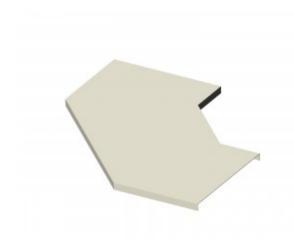

## Right Angle Bend Cover 500mm W x 60mm D

Cover for cable tray support system for use in telecoms applications.

Provides full protection for any installed feeder / cable runs.

Right Angle Bend Section Cover.

| Material |                    |
|----------|--------------------|
| Туре     | Steel              |
| Finish   | Hot Dip Galvanized |

| Supports Tray of Dimensions |       |
|-----------------------------|-------|
| Width                       | 500mm |
| Depth                       | 60mm  |
| Length Across Bend          | 850mm |
| Steel Thickness             | 2.5mm |