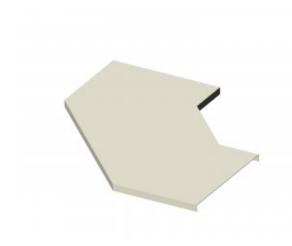

## Right Angle Bend Cover 400mm W x 400mm D

Cover for cable tray support system for use in telecoms applications.

Provides full protection for any installed feeder / cable runs.

Right Angle Bend Section Cover.

| Material |                    |
|----------|--------------------|
| Туре     | Steel              |
| Finish   | Hot Dip Galvanized |

| Supports Tray of Dimensions |       |
|-----------------------------|-------|
| Width                       | 400mm |
| Depth                       | 400mm |
| Length Across Bend          | 750mm |
| Steel Thickness             | 2mm   |