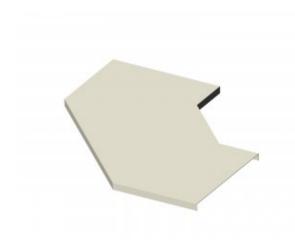

## Right Angle Bend Cover 400mm W x 150mm D

Cover for cable tray support system for use in telecoms applications.

Provides full protection for any installed feeder / cable runs.

Right Angle Bend Section Cover.

| Material |                    |
|----------|--------------------|
| Туре     | Steel              |
| Finish   | Hot Dip Galvanized |

| Supports Tray of Dimensions |       |
|-----------------------------|-------|
| Width                       | 400mm |
| Depth                       | 150mm |
| Length Across Bend          | 750mm |
| Steel Thickness             | 2mm   |