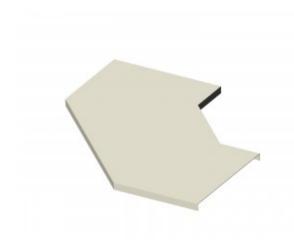

## Right Angle Bend Cover 400mm W x 100mm D

Cover for cable tray support system for use in telecoms applications.

Provides full protection for any installed feeder / cable runs.

Right Angle Bend Section Cover.

| Material |                    |
|----------|--------------------|
| Туре     | Steel              |
| Finish   | Hot Dip Galvanized |

| Supports Tray of Dimensions |       |
|-----------------------------|-------|
| Width                       | 400mm |
| Depth                       | 100mm |
| Length Across Bend          | 750mm |
| Steel Thickness             | 2mm   |