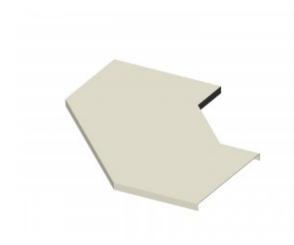

## Right Angle Bend Cover 300mm W x 300mm D

Cover for cable tray support system for use in telecoms applications.

Provides full protection for any installed feeder / cable runs.

Right Angle Bend Section Cover.

| Material |                    |
|----------|--------------------|
| Туре     | Steel              |
| Finish   | Hot Dip Galvanized |

| Supports Tray of Dimensions |       |
|-----------------------------|-------|
| Width                       | 300mm |
| Depth                       | 300mm |
| Length Across Bend          | 650mm |
| Steel Thickness             | 2mm   |