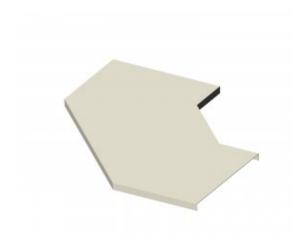

## Right Angle Bend Cover 300mm W x 150mm D

Cover for cable tray support system for use in telecoms applications.

Provides full protection for any installed feeder / cable runs.

Right Angle Bend Section Cover.

| Material |                    |
|----------|--------------------|
| Туре     | Steel              |
| Finish   | Hot Dip Galvanized |

| Supports Tray of Dimensions |       |
|-----------------------------|-------|
| Width                       | 300mm |
| Depth                       | 150mm |
| Length Across Bend          | 650mm |
| Steel Thickness             | 3mm   |