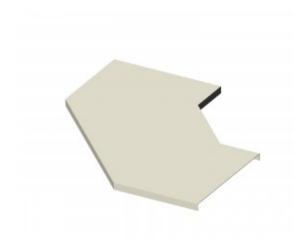

## Right Angle Bend Cover 300mm W x 60mm D

Cover for cable tray support system for use in telecoms applications.

Provides full protection for any installed feeder / cable runs.

Right Angle Bend Section Cover.

| Material |                    |
|----------|--------------------|
| Туре     | Steel              |
| Finish   | Hot Dip Galvanized |

| Supports Tray of Dimensions |       |
|-----------------------------|-------|
| Width                       | 300mm |
| Depth                       | 60mm  |
| Length Across Bend          | 650mm |
| Steel Thickness             | 2mm   |