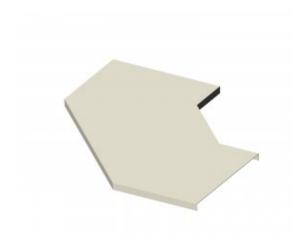

## Right Angle Bend Cover 200mm W x 200mm D

Cover for cable tray support system for use in telecoms applications.

Provides full protection for any installed feeder / cable runs.

Right Angle Bend Section Cover.

| Material |                    |
|----------|--------------------|
| Туре     | Steel              |
| Finish   | Hot Dip Galvanized |

| Supports Tray of Dimensions |       |
|-----------------------------|-------|
| Width                       | 200mm |
| Depth                       | 200mm |
| Length Across Bend          | 550mm |
| Steel Thickness             | 2mm   |