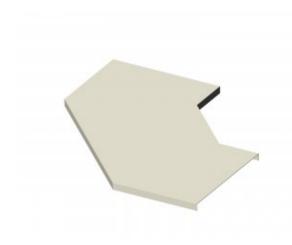

## Right Angle Bend Cover 200mm W x 150mm D

Cover for cable tray support system for use in telecoms applications.

Provides full protection for any installed feeder / cable runs.

Right Angle Bend Section Cover.

| Material |                    |
|----------|--------------------|
| Туре     | Steel              |
| Finish   | Hot Dip Galvanized |

| Supports Tray of Dimensions |       |
|-----------------------------|-------|
| Width                       | 200mm |
| Depth                       | 150mm |
| Length Across Bend          | 550mm |
| Steel Thickness             | 2mm   |