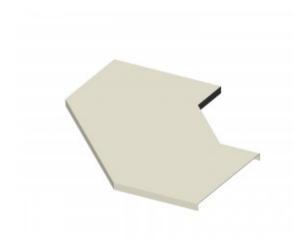

## Right Angle Bend Cover 200mm W x 100mm D

Cover for cable tray support system for use in telecoms applications.

Provides full protection for any installed feeder / cable runs.

Right Angle Bend Section Cover.