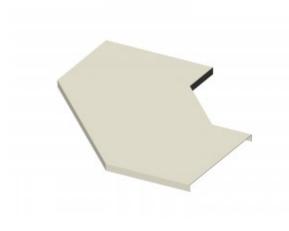

## Right Angle Bend Cover 200mm W x 60mm D

Cover for cable tray support system for use in telecoms applications.

Provides full protection for any installed feeder / cable runs.

Right Angle Bend Section Cover.

| Material |                    |
|----------|--------------------|
| Туре     | Steel              |
| Finish   | Hot Dip Galvanized |

| Supports Tray of Dimensions |       |
|-----------------------------|-------|
| Width                       | 200mm |
| Depth                       | 60mm  |
| Length Across Bend          | 550mm |
| Steel Thickness             | 2mm   |