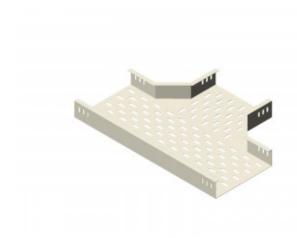

## T-Piece 800mm W x 800mm D

Cable tray support system for use in telecoms applications.

Slotted tray design to allow easy fixing of feeder supports.

T-Piece Section.

| Material |                    |
|----------|--------------------|
| Туре     | Steel              |
| Finish   | Hot Dip Galvanized |

| Dimensions           |        |
|----------------------|--------|
| Width                | 800mm  |
| Depth                | 800mm  |
| Length of Long Axis  | 1500mm |
| Length of Cross Axis | 1150mm |
| Steel Thickness      | 3mm    |