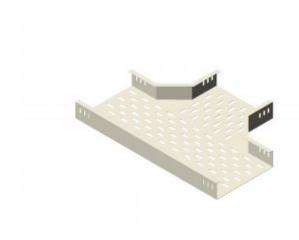

## T-Piece 800mm W x 150mm D

Cable tray support system for use in telecoms applications.

Slotted tray design to allow easy fixing of feeder supports.

T-Piece Section.

| Material |                    |
|----------|--------------------|
| Туре     | Steel              |
| Finish   | Hot Dip Galvanized |

| Dimensions           |        |
|----------------------|--------|
| Width                | 800mm  |
| Depth                | 150mm  |
| Length of Long Axis  | 1500mm |
| Length of Cross Axis | 1150mm |
| Steel Thickness      | 3mm    |