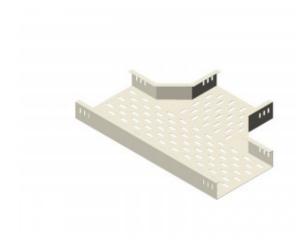

## T-Piece 800mm W x 100mm D

Cable tray support system for use in telecoms applications.

Slotted tray design to allow easy fixing of feeder supports.

T-Piece Section.

| Material |                    |
|----------|--------------------|
| Туре     | Steel              |
| Finish   | Hot Dip Galvanized |

| Dimensions           |        |
|----------------------|--------|
| Width                | 800mm  |
| Depth                | 100mm  |
| Length of Long Axis  | 1500mm |
| Length of Cross Axis | 1150mm |
| Steel Thickness      | 3mm    |