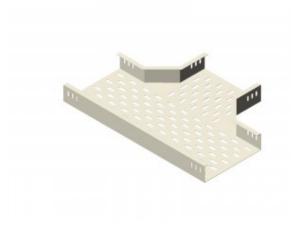

## T-Piece 600mm W x 600mm D

Cable tray support system for use in telecoms applications.

Slotted tray design to allow easy fixing of feeder supports.

T-Piece Section.

| Material |                    |
|----------|--------------------|
| Туре     | Steel              |
| Finish   | Hot Dip Galvanized |

| Dimensions           |        |
|----------------------|--------|
| Width                | 600mm  |
| Depth                | 600mm  |
| Length of Long Axis  | 1300mm |
| Length of Cross Axis | 950mm  |
| Steel Thickness      | 2.5mm  |