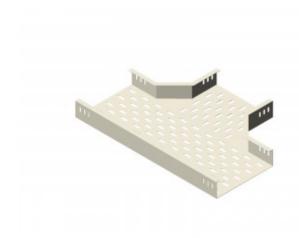

## T-Piece 600mm W x 150mm D

Cable tray support system for use in telecoms applications.

Slotted tray design to allow easy fixing of feeder supports.

T-Piece Section.

| Material |                    |
|----------|--------------------|
| Туре     | Steel              |
| Finish   | Hot Dip Galvanized |

| Dimensions           |        |
|----------------------|--------|
| Width                | 600mm  |
| Depth                | 150mm  |
| Length of Long Axis  | 1300mm |
| Length of Cross Axis | 950mm  |
| Steel Thickness      | 2.5mm  |