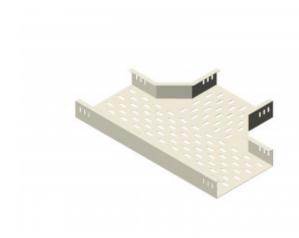

## T-Piece 600mm W x 60mm D

Cable tray support system for use in telecoms applications.

Slotted tray design to allow easy fixing of feeder supports.

T-Piece Section.

| Material |                    |
|----------|--------------------|
| Туре     | Steel              |
| Finish   | Hot Dip Galvanized |

| Dimensions           |        |
|----------------------|--------|
| Width                | 600mm  |
| Depth                | 60mm   |
| Length of Long Axis  | 1300mm |
| Length of Cross Axis | 950mm  |
| Steel Thickness      | 2.5mm  |