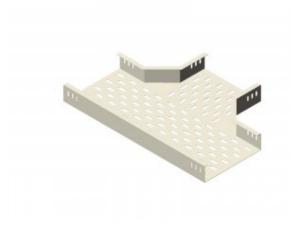

## T-Piece 500mm W x 500mm D

Cable tray support system for use in telecoms applications.

Slotted tray design to allow easy fixing of feeder supports.

T-Piece Section.

| Material |                    |
|----------|--------------------|
| Туре     | Steel              |
| Finish   | Hot Dip Galvanized |

| Dimensions           |        |
|----------------------|--------|
| Width                | 500mm  |
| Depth                | 500mm  |
| Length of Long Axis  | 1200mm |
| Length of Cross Axis | 850mm  |
| Steel Thickness      | 2.5mm  |