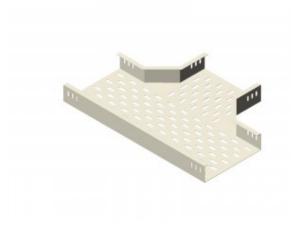

## T-Piece 500mm W x 150mm D

Cable tray support system for use in telecoms applications.

Slotted tray design to allow easy fixing of feeder supports.

T-Piece Section.

| Material |                    |
|----------|--------------------|
| Туре     | Steel              |
| Finish   | Hot Dip Galvanized |

| Dimensions           |        |
|----------------------|--------|
| Width                | 500mm  |
| Depth                | 150mm  |
| Length of Long Axis  | 1200mm |
| Length of Cross Axis | 850mm  |
| Steel Thickness      | 2.5mm  |