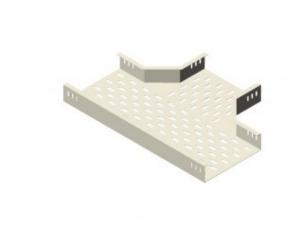

## T-Piece 500mm W x 100mm D

Cable tray support system for use in telecoms applications.

Slotted tray design to allow easy fixing of feeder supports.

T-Piece Section.

| Material |                    |
|----------|--------------------|
| Туре     | Steel              |
| Finish   | Hot Dip Galvanized |

| Dimensions           |        |
|----------------------|--------|
| Width                | 500mm  |
| Depth                | 100mm  |
| Length of Long Axis  | 1200mm |
| Length of Cross Axis | 850mm  |
| Steel Thickness      | 2.5mm  |