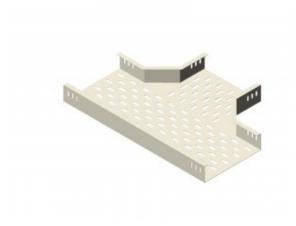

## T-Piece 500mm W x 60mm D

Cable tray support system for use in telecoms applications.

Slotted tray design to allow easy fixing of feeder supports.

T-Piece Section.

| Material |                    |
|----------|--------------------|
| Туре     | Steel              |
| Finish   | Hot Dip Galvanized |

| Dimensions           |        |
|----------------------|--------|
| Width                | 500mm  |
| Depth                | 60mm   |
| Length of Long Axis  | 1200mm |
| Length of Cross Axis | 850mm  |
| Steel Thickness      | 2.5mm  |