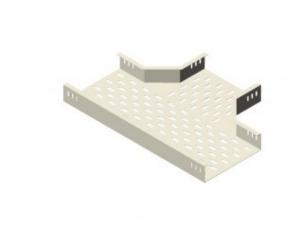

## T-Piece 400mm W x 150mm D

Cable tray support system for use in telecoms applications.

Slotted tray design to allow easy fixing of feeder supports.

T-Piece Section.

| Material |                    |
|----------|--------------------|
| Туре     | Steel              |
| Finish   | Hot Dip Galvanized |

| Dimensions           |        |
|----------------------|--------|
| Width                | 400mm  |
| Depth                | 150mm  |
| Length of Long Axis  | 1100mm |
| Length of Cross Axis | 750mm  |
| Steel Thickness      | 2mm    |