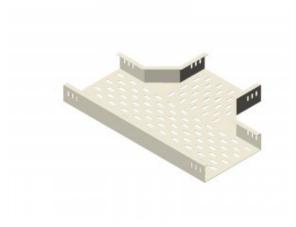

## T-Piece 400mm W x 100mm D

Cable tray support system for use in telecoms applications.

Slotted tray design to allow easy fixing of feeder supports.

T-Piece Section.

| Material |                    |
|----------|--------------------|
| Туре     | Steel              |
| Finish   | Hot Dip Galvanized |

| Dimensions           |        |
|----------------------|--------|
| Width                | 400mm  |
| Depth                | 100mm  |
| Length of Long Axis  | 1100mm |
| Length of Cross Axis | 650mm  |
| Steel Thickness      | 2mm    |