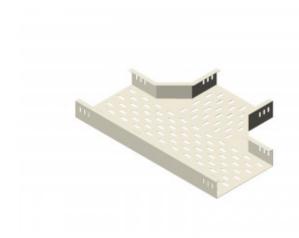

## T-Piece 300mm W x 300mm D

Cable tray support system for use in telecoms applications.

Slotted tray design to allow easy fixing of feeder supports.

T-Piece Section.

| Material |                    |
|----------|--------------------|
| Туре     | Steel              |
| Finish   | Hot Dip Galvanized |

| Dimensions           |        |
|----------------------|--------|
| Width                | 300mm  |
| Depth                | 300mm  |
| Length of Long Axis  | 1000mm |
| Length of Cross Axis | 650mm  |
| Steel Thickness      | 2mm    |