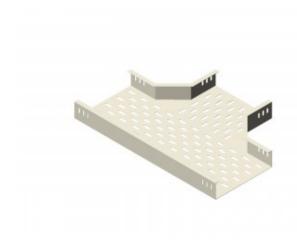

## T-Piece 300mm W x 150mm D

Cable tray support system for use in telecoms applications.

Slotted tray design to allow easy fixing of feeder supports.

T-Piece Section.

| Material |                    |
|----------|--------------------|
| Туре     | Steel              |
| Finish   | Hot Dip Galvanized |

| Dimensions           |        |
|----------------------|--------|
| Width                | 300mm  |
| Depth                | 150mm  |
| Length of Long Axis  | 1000mm |
| Length of Cross Axis | 650mm  |
| Steel Thickness      | 2mm    |