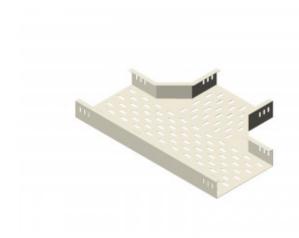

## T-Piece 300mm W x 100mm D

Cable tray support system for use in telecoms applications.

Slotted tray design to allow easy fixing of feeder supports.

T-Piece Section.

| Material |                    |
|----------|--------------------|
| Туре     | Steel              |
| Finish   | Hot Dip Galvanized |

| Dimensions           |        |
|----------------------|--------|
| Width                | 300mm  |
| Depth                | 100mm  |
| Length of Long Axis  | 1000mm |
| Length of Cross Axis | 650mm  |
| Steel Thickness      | 2mm    |