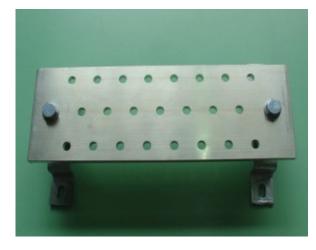

## Buss Bar 300mmx100mmx8mm

Tinned copper bus bar for use in telecoms applications.

Insulator and mounting bracket provided.

| Physical Specification |       |
|------------------------|-------|
| Length                 | 300mm |
| Height                 | 100mm |
| Thickness              | 8mm   |

| Material Specification |           |
|------------------------|-----------|
| Bus Bar Material       | Copper    |
| Finish                 | Tinned    |
| Insulators             | Polyester |

| Connections     |     |
|-----------------|-----|
| Hole Diameter   | M10 |
| Number of Holes | 10  |
| Layout          | 2   |