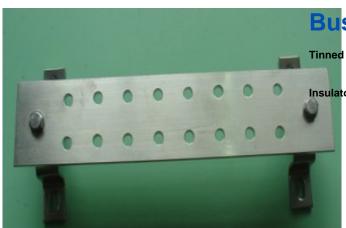

## Buss Bar 300mmx60mmx8mm

Tinned copper bus bar for use in telecoms applications.

Insulator and mounting bracket provided.

| Physical Specification |       |  |
|------------------------|-------|--|
| Length                 | 300mm |  |
| Height                 | 60mm  |  |
| Thickness              | 8mm   |  |

| Material Specification |           |  |
|------------------------|-----------|--|
| Bus Bar Material       | Copper    |  |
| Finish                 | Tinned    |  |
| Insulators             | Polyester |  |

| Connections     |     |
|-----------------|-----|
| Hole Diameter   | M10 |
| Number of Holes | 16  |
| Layout          | 2   |