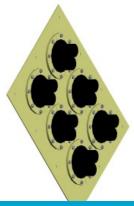

## 2 x 3 Feed Through Backing Plate

Standard feed through style feeder entry system.

Multiple feeder sizes supported with the use of additional feeder boot kits.

Aluminum plate and rubberized inserts provide both security and excellent water proofing.

| Material |             |
|----------|-------------|
| Plate    | Aluminum    |
| Covering | Powder Coat |

| Boot Kits Supported Per Feet |         |           |           |  |
|------------------------------|---------|-----------|-----------|--|
| 1 x 1/2                      | 1 x 7/8 | 1 x 1-1/4 | 1 x 1-5/8 |  |
| 2 x 1/2                      | 2 x 7/8 |           |           |  |
| 3 x 1/2                      | 3 x 7/8 |           |           |  |
| 4 x 1/2                      |         |           |           |  |